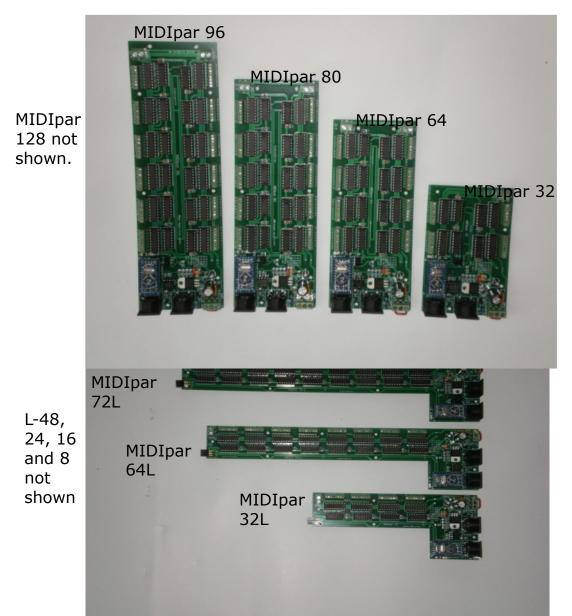

## MIDIpar Update, June 2022 One board Magnet Driver Systems

| MIDIpar 8 or 8L\$                             | 50.00 |
|-----------------------------------------------|-------|
| MIDIpar 16 or 16L\$                           | 60.00 |
| MIDIpar 24 or 24L3" X 6"\$6                   | 56.00 |
| MIDIpar 32L3" X 7.25"or short\$               | 74.00 |
| MIDIpar 48 3" X 10"                           | 86.00 |
| MIDIpar 643" X 7"\$<br>MIDIpar 64L3" X 12"\$9 |       |
| MIDIpar 72L3" X 13.25"\$1                     | 14.00 |
| MIDIpar 803" X 8.375"\$1                      | 34.00 |
| MIDIpar 963" X 9.675"\$1                      | 52.00 |
| MIDIpar 1283" X 12"\$1                        | 90.00 |

Data expansion port on all versions to extend by smaller increments or to full 128 note capability with regular MIDIpar modular boards, available in 8, 16, 24 and 32 notes. Six wire jumper cables made to order. The 16L, 24L, 32L, 48L, 64L and 72L have data out sockets to accept extension boards.